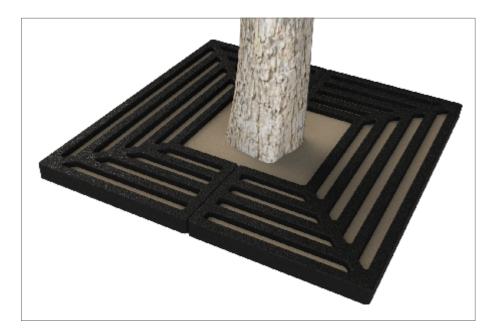

## Tree Grille | ASF 319 Recycled Cast Iron Tree Grille

| Material:                     | 100% recycled engineering grade 250 cast iron as standard. Also available in any grade of recycled ductile cast iron                                                                         |
|-------------------------------|----------------------------------------------------------------------------------------------------------------------------------------------------------------------------------------------|
| Standard Finish:              | Zinc rich primer and metal shield top coat. Finished as standard in satin black, also available in any RAL/BS colour                                                                         |
| Irrigation Holes &<br>Covers: | ASF can supply tree grilles with irrigation holes and covers. Pattern alterations can also be made to allow grilles to accept uplighters                                                     |
| Supporting Frames:            | Tree Grilles can be supplied with a range of supporting frames                                                                                                                               |
| Tree Guards:                  | ASF offers a large range of tree guards which fix directly to the supporting frames to provide an<br>extremely rigid and effective method of tree protection. See our section on Tree Guards |
| Security Clips:               | Security Clips are available to prevent unauthorised removal of the tree grille segments and to further increase the systems rigidity                                                        |