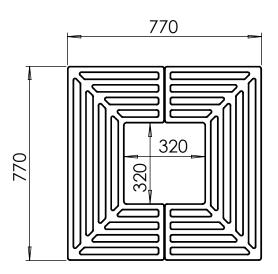

## 1:15

## Tree Grille | ASF 319 Recycled Cast Iron Tree Grille

| Material:                     | 100% recycled engineering grade 250 cast iron as standard. Also available in any grade of recycled ductile cast iron                                                                         |
|-------------------------------|----------------------------------------------------------------------------------------------------------------------------------------------------------------------------------------------|
| Standard Finish:              | Zinc rich primer and metal shield top coat. Finished as standard in satin black, also available in any RAL/BS colour                                                                         |
| Irrigation Holes &<br>Covers: | ASF can supply tree grilles with irrigation holes and covers. Pattern alterations can also be made to allow grilles to accept uplighters                                                     |
| Supporting Frames:            | Tree Grilles can be supplied with a range of supporting frames                                                                                                                               |
| Tree Guards:                  | ASF offers a large range of tree guards which fix directly to the supporting frames to provide an<br>extremely rigid and effective method of tree protection. See our section on Tree Guards |
| Security Clips:               | Security Clips are available to prevent unauthorised removal of the tree grille segments and to further increase the systems rigidity                                                        |